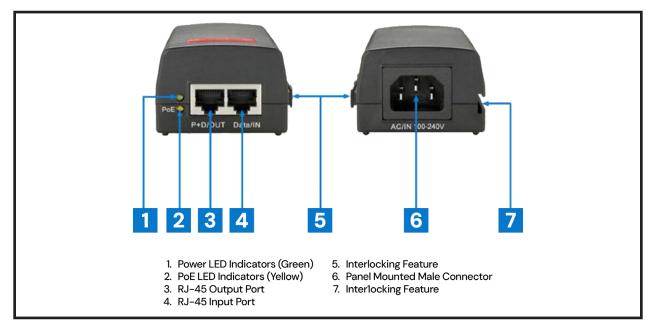

## Wiring Layout

#### **Specifications**

Standard Compliance • IEEE 802.3 IOBase-T Ethernet

IEEE 802.3u IOOBase-Tx Fast Ethernet IEEE 802.3bt Power over Ethernet

**Connector** • RJ-45 10/100/1000 Mbps

IndicatorsAC Power (Green)PoE (Orange)