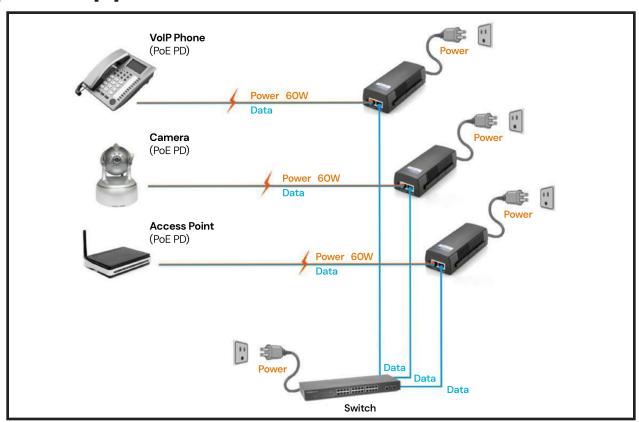

PoE standard and is backward-compatible with IEEE 802.3af. It is compatible with both 10/100Base-T networking devices and emerging 1000Base-T devices such as Wi-MAX and wireless IEEE 802.11n access points. With all the features offered by the PSE30TG, users can benefit from flexible network installation at a lower cost and experience less downtime. Additionally, it provides a high-bandwidth connection to the network.

#### **Features**

- Up to 60W of Power on 4-pairs.
- IEEE 802.3bt Compliant.
- Safe on low power devices.
- Safe and Reliable Power to WLAN Access Points.
- Automatic Detection and Protection of Non-standard Ethernet Terminals.
- Supports 10/100/I000Base-T LAN environment.
- Unique interlocking feature for easy installation.
- NDAA compliant.



### **Typical Application**



## Wiring Layout



# 60W PoE Injector



#### **Specifications**

Standard Compliance • IEEE 802.3 IOBase-T Ethernet

IEEE 802.3u IOOBase-Tx Fast Ethernet IEEE 802.3bt Power over Ethernet

**Connector** • RJ-45 10/100/1000 Mbps

IndicatorsAC Power (Green)PoE (Orange)

Pin Assignment & Polarity • Data + Power Pairs, 1/2 (+), 3/6 (-)

• Power Pairs, 4/5 (+), 7/8 (-)

Output Power Voltage • 54-56 VDC

Power • Mode-A + Mode-B 60 Watts Maximum

Input Power AC Input Voltage • 100~240VAC

Requirements AC Input Current • < 1.5A @ 100~240 VAC

AC Frequency • -20 ~ 60°C

Operating Temperature • -10 ~ 70°c

Storage Humidity • Maximum 95%, Non-condensing

**Dimensions (L x W x H)** • 39\*62. 7\* 145mm

Weight • 490g

#### Have a question?

For troubleshooting LanPoE Smart Networking Products, pleas