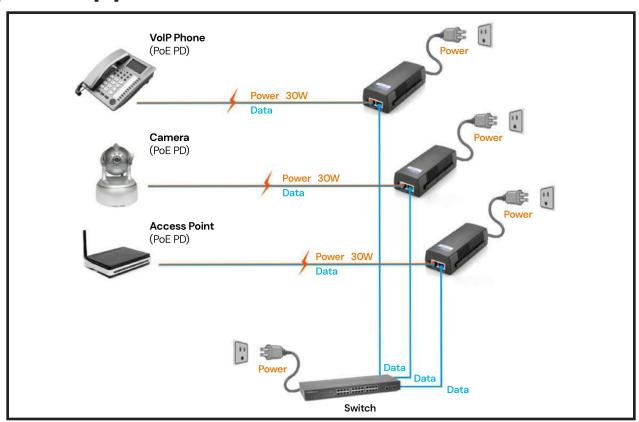

2.3af. It is compatible with both 10/100Base-T networking devices and emerging 1000Base-T devices such as Wi-MAX and wireless IEEE 802.11n access points. With all the features offered by the PSE30TG, users can benefit from flexible network installation at a lower cost and experience less downtime. Additionally, it provides a high-bandwidth connection to the network.

#### **Features**

- Up to 30W of PoE Power.
- IEEE 802.3at compliant.
- Compatible with IEEE 802.3af or Legacy PoE applications.
- Safe on low power devices.
- Safe and Reliable Power to WLAN Access Points.
- Automatic Detection and Protection of Non-standard Ethernet Terminals.
- Supports 10/100/I000Base-T LAN environment.
- Unique interlocking feature for easy installation
- NDAA compliant.



#### **Typical Application**



### Wiring Layout



# 30W PoE Injector



#### **Specifications**

Standard Compliance • IEEE 802.3 IOBase-T Ethernet

IEEE 802.3u IOOBase-Tx Fast Ethernet
IEEE 802.3af Power over Ethernet

• IEEE 802.3at Power over Ethernet

**Connector** • RJ-45 10/100/1000 Mbps

IndicatorsAC Power (Green)PoE (Orange)

Pin Assignment & Polarity • 1/2(+), 3/6 (-)

Output Power Voltage • 54 Vdc Maximal

Power • 30 Watts Maximal

Input Power AC Input Voltage • 100~240VAC

Requirements AC Input Current • 0.8A@ 100-240 VAC

AC Frequency • 50~60 Hz

Operating Temperature • 0~45°C

Storage Humidity • Maximum 95%, Non-condensing

Dimensions (L x W x H) • 144mm x 57mm x 40mm

Weight • 350g

Regulatory

• Ro HS Compliant, CE/FCC
• Safety Approvals EN 60950:2006

## Have a question?

For troubleshooting LanPoE S