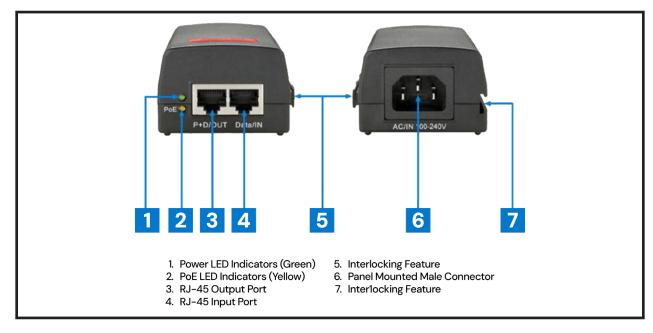

### Wiring Layout

IndicatorsAC Power (Green)PoE (Orange)

Pin Assignment & Polarity • 1/2(+), 3/6 (-)

Output Power Voltage • 54 Vdc Maximal

Power • 30 Watts Maximal

Input Power AC Input Voltage • 100~240VAC

Requirements AC Input Current • 0.8A@ 100-240 VAC